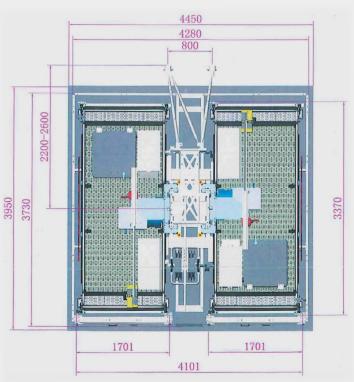

**SINGLE HOIST** 

**TWIN HOIST** 

| TECHNICAL DATA              |                                                 |
|-----------------------------|-------------------------------------------------|
| External cage size (single) | 2.550m x 3.730m x 2.470m (WxLxH) with Enclosure |
| External cage size (twin)   | 4.280m x 3.730 x 2.470m (WxLxH) with Enclosure  |
| Internal cage size          | 1.5m x 3.2m x 2.3m (WxLxH)                      |
| Load capacity               | 2200kg / 23 persons                             |
| Speed                       | 54m/min                                         |
| Power                       | 63AMPS (25mm cable, 4 core & earth)             |