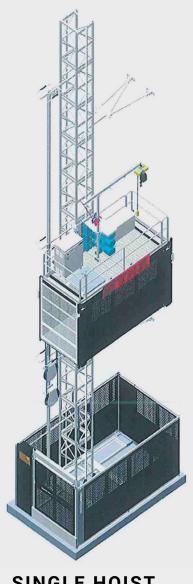

**SINGLE HOIST** 

**TWIN HOIST** 

| TECHNICAL DATA              |                                                 |
|-----------------------------|-------------------------------------------------|
| External cage size (single) | 2.550m x 3.730m x 2.470m (WxLxH) with Enclosure |
| External cage size (twin)   | 4.280m x 3.730 x 2.470m (WxLxH) with Enclosure  |
| Internal cage size          | 1.5m x 3.2m x 2.3m (WxLxH)                      |
| Load capacity               | 2200kg / 23 persons                             |
| Speed                       | 54m/min                                         |
| Power                       | 63AMPS (25mm cable, 4 core & earth)             |

## SINGLE HOIST

| ADVANTAGES                                       |                       |  |
|--------------------------------------------------|-----------------------|--|
| All hoists with inverters                        | Mckee intercom system |  |
| Low ground clearance                             | In house riggers      |  |
| Next floor stop button                           | Encoder models        |  |
| Electromagnetic door lock with self opening lock |                       |  |
| Cable trolley can be configured                  |                       |  |
| Conductor rail can be configured                 |                       |  |