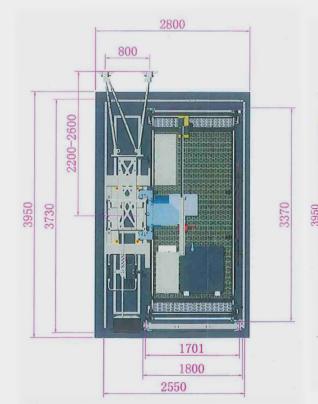

**SINGLE HOIST** 

**TWIN HOIST** 

| TECHNICAL DATA              |                                                 |
|-----------------------------|-------------------------------------------------|
| External cage size (single) | 2.550m x 3.730m x 2.470m (WxLxH) with Enclosure |
| External cage size (twin)   | 4.280m x 3.730 x 2.470m (WxLxH) with Enclosure  |
| Internal cage size          | 1.5m x 3.2m x 2.3m (WxLxH)                      |
| Load capacity               | 2200kg / 23 persons                             |
| Speed                       | 54m/min                                         |
| Power                       | 63AMPS (25mm cable, 4 core & earth)             |