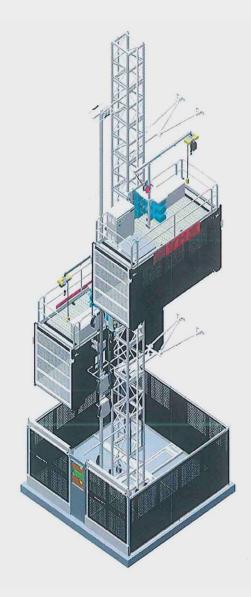

**SINGLE HOIST** 

**TWIN HOIST** 

| TECHNICAL DATA              |                                                 |
|-----------------------------|-------------------------------------------------|
| External cage size (single) | 2.550m x 3.730m x 2.470m (WxLxH) with Enclosure |
| External cage size (twin)   | 4.280m x 3.730 x 2.470m (WxLxH) with Enclosure  |
| Internal cage size          | 1.5m x 3.2m x 2.3m (WxLxH)                      |
| Load capacity               | 2200kg / 23 persons                             |
| Speed                       | 54m/min                                         |
| Power                       | 63AMPS (25mm cable, 4 core & earth)             |