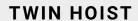

**SINGLE HOIST** 

**TWIN HOIST** 

| TECHNICAL DATA              |                                                 |
|-----------------------------|-------------------------------------------------|
| External cage size (single) | 2.550m x 3.730m x 2.470m (WxLxH) with Enclosure |
| External cage size (twin)   | 4.280m x 3.730 x 2.470m (WxLxH) with Enclosure  |
| Internal cage size          | 1.5m x 3.2m x 2.3m (WxLxH)                      |
| Load capacity               | 2200kg / 23 persons                             |
| Speed                       | 54m/min                                         |
| Power                       | 63AMPS (25mm cable, 4 core & earth)             |